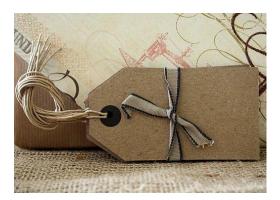

## Wishing Tree Hire for Weddings

The hire of your choice of Wishing Tree

Framed Poem to stand next to the tree (to explain concept to your guests). Choices of poems below

Wishing Tree Tags in your choice of design in Traditional Black, Silver or Gold print classic 'luggage' style tags in buff or white colour, with strings

(as pictured to left)

50 tags supplied (£3 per 10 tags if extra required)

1 x Vintage Style Keepsake Box (to take home your wishes in) (pictured to the right) Or alternatively a Chiffon Pouch in your choice of colour