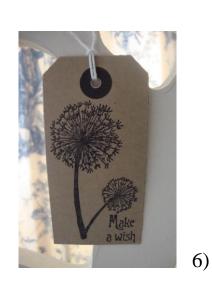

atch the wishes float.

When the day is over We can't wait to have a look, We will keep the little labels In our 'Wedding Wish Tree' book.

And in the years that follow We'll remember on this day, All your thoughts, and words so kind, And in our hearts you'll stay. 2) These cards will be for our wedding book a modern twist on the standard look.

As we begin our Journey A brand new Mr. and Mrs. We could surely use Your Advice and good Wishes.

Jot down a Memory, A reminder of the day. Draw a doodle or picture If your not sure what to say.

Share with us your Wisdom About Marriage, Love, and Life, The secret to being a good Husband Or a thoughtful, loving Wife.

Please don't forget It would be such a shame to hang your card on the tree Without signing your Name.

# Wish Tag Designs











5)