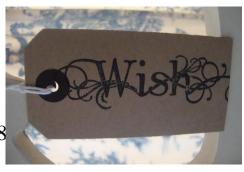

ishes float.

When the day is over We can't wait to have a look, We will keep the little labels In our 'Wedding Wish Tree' book.

And in the years that follow We'll remember on this day, All your thoughts, and words so kind, And in our hearts you'll stay. 2) These cards will be for our wedding book a modern twist on the standard look.

As we begin our Journey A brand new Mr. and Mrs. We could surely use Your Advice and good Wishes.

Jot down a Memory, A reminder of the day. Draw a doodle or picture If your not sure what to say.

Share with us your Wisdom About Marriage, Love, and Life, The secret to being a good Husband Or a thoughtful, loving Wife.

Please don't forget It would be such a shame to hang your card on the tree Without signing your Name.

# Wish Tag Designs











5)