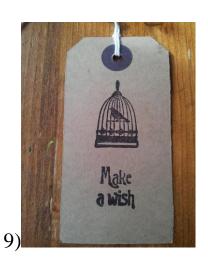

hes float.

When the day is over We can't wait to have a look, We will keep the little labels In our 'Wedding Wish Tree' book.

And in the years that follow We'll remember on this day, All your thoughts, and words so kind, And in our hearts you'll stay. 2) These cards will be for our wedding book a modern twist on the standard look.

As we begin our Journey A brand new Mr. and Mrs. We could surely use Your Advice and good Wishes.

Jot down a Memory, A reminder of the day. Draw a doodle or picture If your not sure what to say.

Share with us your Wisdom About Marriage, Love, and Life, The secret to being a good Husband Or a thoughtful, loving Wife.

Please don't forget It would be such a shame to hang your card on the tree Without signing your Name.

# Wish Tag Designs











5)