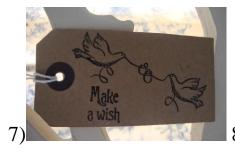

wishes float.

When the day is over We can't wait to have a look, We will keep the little labels In our 'Wedding Wish Tree' book.

And in the years that follow We'll remember on this day, All your thoughts, and words so kind, And in our hearts you'll stay. 2) These cards will be for our wedding book a modern twist on the standard look.

As we begin our Journey A brand new Mr. and Mrs. We could surely use Your Advice and good Wishes.

Jot down a Memory, A reminder of the day. Draw a doodle or picture If your not sure what to say.

Share with us your Wisdom About Marriage, Love, and Life, The secret to being a good Husband Or a thoughtful, loving Wife.

Please don't forget It would be such a shame to hang your card on the tree Without signing your Name.

# Wish Tag Designs











5)