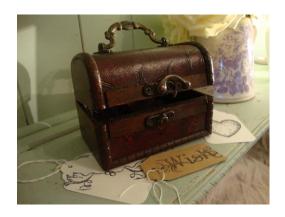

(as pictured to left)

50 tags supplied (£3 per 10 tags if extra required)

1 x Vintage Style Keepsake Box (to take home your wishes in) (pictured to the right) Or alternatively a Chiffon Pouch in your choice of colour