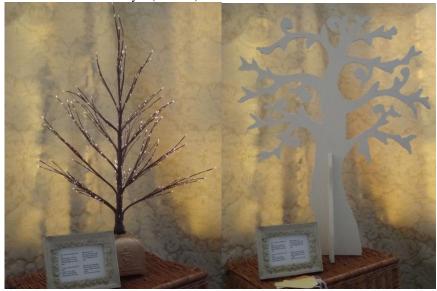

#### Collection of wishing tree after wedding

Choose from 2 styles of Wishing Tree either branch style with twinkling lights (32" tall), or carved wood shaker style (34" tall)- delivered and set out

Fairy Light 'Twig' Style

Wooden Shaker Style