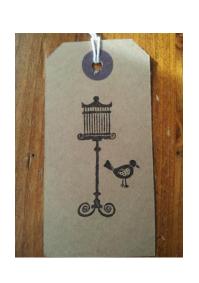

he wishes float.

When the day is over We can't wait to have a look, We will keep the little labels In our 'Wedding Wish Tree' book.

And in the years that follow We'll remember on this day, All your thoughts, and words so kind, And in our hearts you'll stay. 2) These cards will be for our wedding book a modern twist on the standard look.

As we begin our Journey A brand new Mr. and Mrs. We could surely use Your Advice and good Wishes.

Jot down a Memory, A reminder of the day. Draw a doodle or picture If your not sure what to say.

Share with us your Wisdom About Marriage, Love, and Life, The secret to being a good Husband Or a thoughtful, loving Wife.

Please don't forget It would be such a shame to hang your card on the tree Without signing your Name.

# Wish Tag Designs











5)