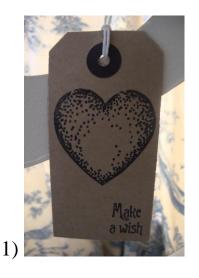

es And watch the wishes float.

When the day is over We can't wait to have a look, We will keep the little labels In our 'Wedding Wish Tree' book.

And in the years that follow We'll remember on this day, All your thoughts, and words so kind, And in our hearts you'll stay. 2) These cards will be for our wedding book a modern twist on the standard look.

As we begin our Journey A brand new Mr. and Mrs. We could surely use Your Advice and good Wishes.

Jot down a Memory, A reminder of the day. Draw a doodle or picture If your not sure what to say.

Share with us your Wisdom About Marriage, Love, and Life, The secret to being a good Husband Or a thoughtful, loving Wife.

Please don't forget It would be such a shame to hang your card on the tree Without signing your Name.

# Wish Tag Designs











5)