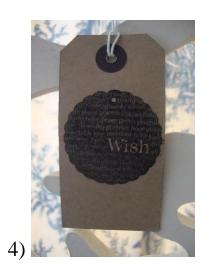

watch the wishes float.

When the day is over We can't wait to have a look, We will keep the little labels In our 'Wedding Wish Tree' book.

And in the years that follow We'll remember on this day, All your thoughts, and words so kind, And in our hearts you'll stay. 2) These cards will be for our wedding book a modern twist on the standard look.

As we begin our Journey A brand new Mr. and Mrs. We could surely use Your Advice and good Wishes.

Jot down a Memory, A reminder of the day. Draw a doodle or picture If your not sure what to say.

Share with us your Wisdom About Marriage, Love, and Life, The secret to being a good Husband Or a thoughtful, loving Wife.

Please don't forget It would be such a shame to hang your card on the tree Without signing your Name.

# Wish Tag Designs











5)