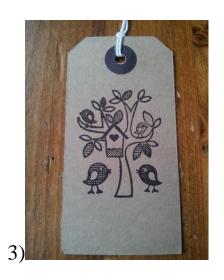

nd watch the wishes float.

When the day is over We can't wait to have a look, We will keep the little labels In our 'Wedding Wish Tree' book.

And in the years that follow We'll remember on this day, All your thoughts, and words so kind, And in our hearts you'll stay. 2) These cards will be for our wedding book a modern twist on the standard look.

As we begin our Journey A brand new Mr. and Mrs. We could surely use Your Advice and good Wishes.

Jot down a Memory, A reminder of the day. Draw a doodle or picture If your not sure what to say.

Share with us your Wisdom About Marriage, Love, and Life, The secret to being a good Husband Or a thoughtful, loving Wife.

Please don't forget It would be such a shame to hang your card on the tree Without signing your Name.

# Wish Tag Designs











5)