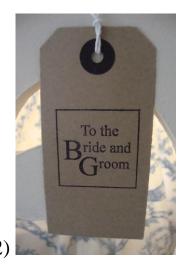

And watch the wishes float.

When the day is over We can't wait to have a look, We will keep the little labels In our 'Wedding Wish Tree' book.

And in the years that follow We'll remember on this day, All your thoughts, and words so kind, And in our hearts you'll stay. 2) These cards will be for our wedding book a modern twist on the standard look.

As we begin our Journey A brand new Mr. and Mrs. We could surely use Your Advice and good Wishes.

Jot down a Memory, A reminder of the day. Draw a doodle or picture If your not sure what to say.

Share with us your Wisdom About Marriage, Love, and Life, The secret to being a good Husband Or a thoughtful, loving Wife.

Please don't forget It would be such a shame to hang your card on the tree Without signing your Name.

# Wish Tag Designs











5)